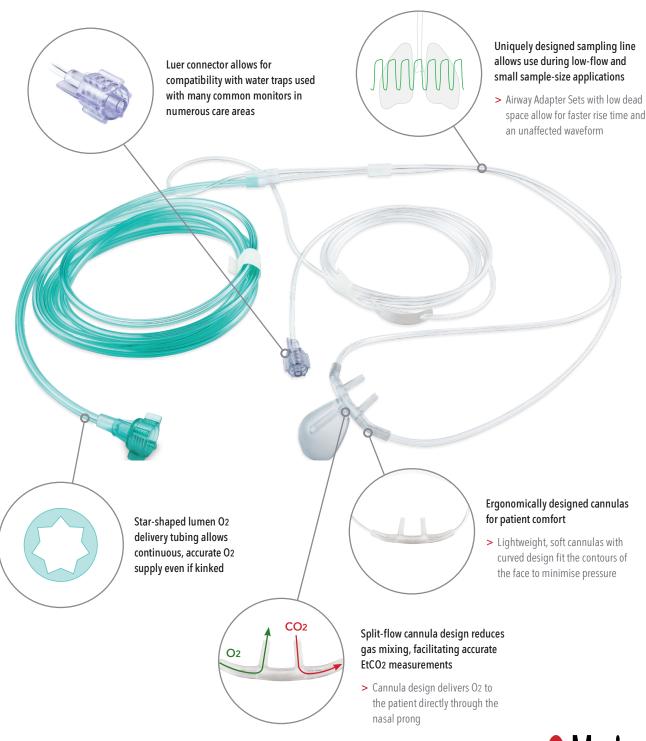

## NomoLine with Luer Sampling Lines

Cannulas and Airway Adapter Sets for Effective Capnography and Gas Monitoring

## Large, diverse product line allows use across all patient populations

- > For intubated patients, airway adapter sets with low dead space, allowing for fast rise time
- > For non-intubated patients, cannulas designed to facilitate EtCO2 measurement in a variety of clinical care settings